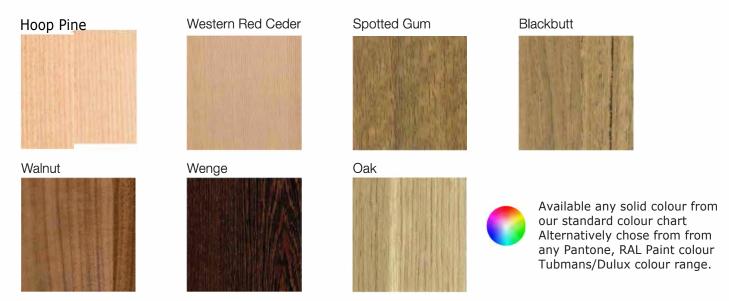

#### 3. Select preferred finish

- a) Sold timber range
- b) Plywood
- c) MDF

**NOTE:** The human eye cannot be relied upon to judge colour accuracy. We all see colour differently, even when we're looking at the same object! When it comes to colouring it's important to use a variety of methods to manage colour accuracy, especially when matching physical samples. Please request a physical sample before specifying