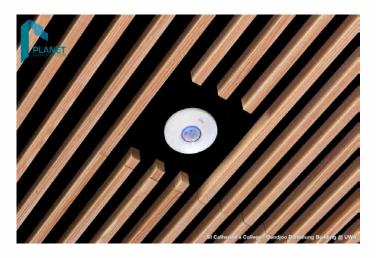

# PAA Timber Slats®

#### 4. Design Considerations

Introducing PAA Slats, offering a seamless, continuous finish listing PM's concealed fixings. The solid slats and battens versatility and durability allow endless design possibility. PAA Acoustic Reduction (ACRE) linings in standard black or white may be integrated as insulation backing, achieving acoustic ratings of NRC up to 1.0. PAA Slats'