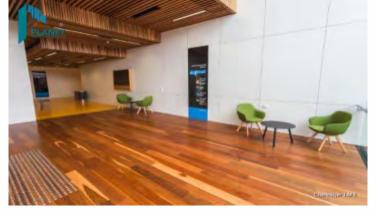

# PAA Timber Slats®

#### 4. Design Considerations

Introducing PAA Slats, offering a seamless, continuous finish listing PM's concealed fixings. The solid slats and battens versatility and durability allow endless design possibility. PAA Acoustic Reduction (ACRE) linings in standard black or white may be integrated as insulation backing, achieving acoustic ratings of NRC up to 1.0. PAA Slats'