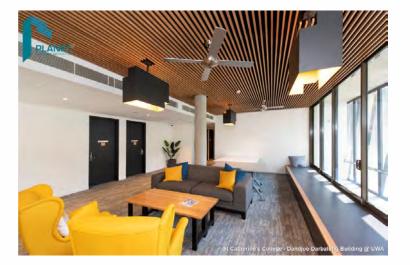

#### 4. Design Considerations

Introducing PAA Slats, offering a seamless, continuous finish listing PM's concealed fixings. The solid slats and battens versatility and durability allow endless design possibility. PAA Acoustic Reduction (ACRE) linings in standard black or white may be integrated as insulation backing, achieving acoustic ratings of NRC up to 1.0. PAA Slats'