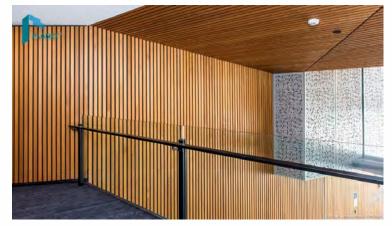

# PAA Timber Slats®

#### 4. Design Considerations

Introducing PAA Slats, offering a seamless, continuous finish listing PM's concealed fixings. The solid slats and battens versatility and durability allow endless design possibility. PAA Acoustic Reduction (ACRE) linings in standard black or white may be integrated as insulation backing, achieving acoustic ratings of NRC up to 1.0. PAA Slats'