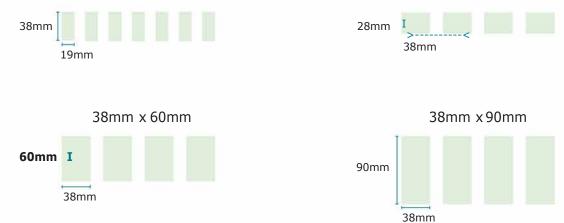

#### 1. Select preferred substrate

19mm x 38mm

Solid Timber MDF Plywood

#### 2. Select preferred size

We advise that due to the natural nature of all timber we advise when detailing or installing timber slats that they are specified to have a 5-10mm negative space between each full length of timber. This is to allow for the natural expansion / contraction of the wood fibers. Avoiding twisting /warping of each slat.

38mm x28mm