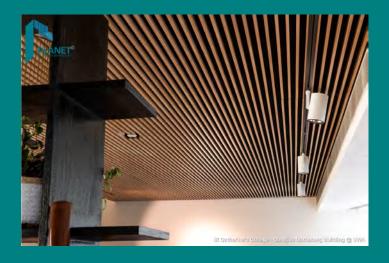

# PAA Timber Slats®

#### 4. Design Considerations

Introducing PAA Slats, offering a seamless, continuous finish listing PM's concealed fixings. The solid slats and battens versatility and durability allow endless design possibility. PAA Acoustic Reduction (ACRE) linings in standard black or white may be integrated as insulation backing, achieving acoustic ratings of NRC up to 1.0. PAA Slats'