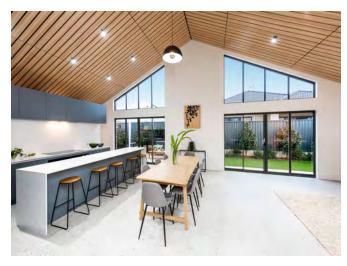

# PAA Timber Slats®

#### 4. Design Considerations

Introducing PAA Slats, offering a seamless, continuous finish listing PM's concealed fixings. The solid slats and battens versatility and durability allow endless design possibility. PAA Acoustic Reduction (ACRE) linings in standard black or white may be integrated as insulation backing, achieving acoustic ratings of NRC up to 1.0. PAA Slats'

#### 5. Features:

- WA based factory minimising lead time
- Vast range of decorative finishes
- Concealed UC fixing allowing seamless linear effect
- Quick and easy installation
- Supply and install services
- Project tailored to achieve design intent