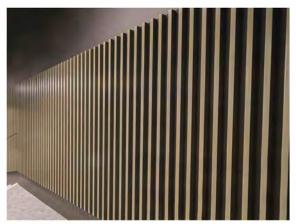

# PAA Timber Slats®

#### 4. Design Considerations

Introducing PAA Slats, offering a seamless, continuous finish listing PM's concealed fixings. The solid slats and battens versatility and durability allow endless design possibility. PAA Acoustic Reduction (ACRE) linings in standard black or white may be integrated as insulation backing, achieving acoustic ratings of NRC up to 1.0. PAA Slats'