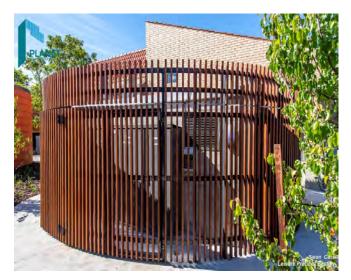

# PAA Timber Slats®

#### 4. Design Considerations

Introducing PAA Slats, offering a seamless, continuous finish listing PM's concealed fixings. The solid slats and battens versatility and durability allow endless design possibility. PAA Acoustic Reduction (ACRE) linings in standard black or white may be integrated as insulation backing, achieving acoustic ratings of NRC up to 1.0. PAA Slats'

#### 5. Features:

- WA based factory minimising lead time
- Vast range of decorative finishes
- Concealed UC fixing allowing seamless linear effect
- Quick and easy installation
- Supply and install services
- Project tailored to achieve design intent